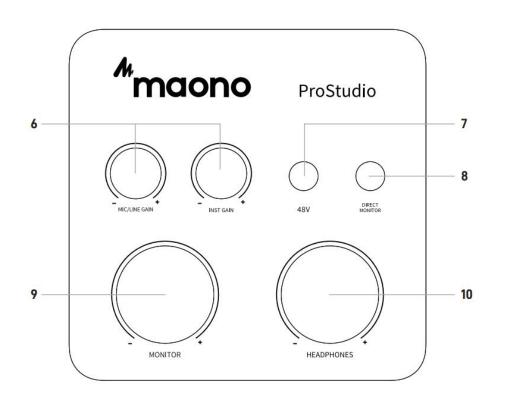

### **PS22 Lite Functions**

6. Mic/Line (MIC1) and Instrument (MIC2)

Gain Knobs and LED Indicators

7. 48V Phantom Power Switch and LED Indicator

- 8. Direct Monitor Switch and LED Indicator
- 9. Monitor Level and LED Indicator
- 10. Headphone Level and LED Indicator