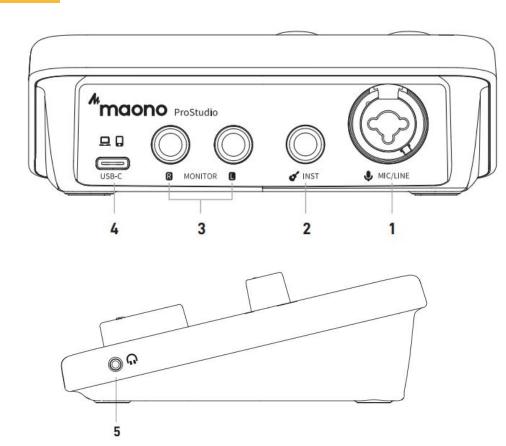

## **PS22 Lite Functions**

- 1. Mic/Line Input (MIC1) Combo XLR socket
- 2. Instrument Input (MIC2)
- 3. Monitor Output
- 4. USB-C Connects to the computer or mobile device(Provides both data transfer and power)
- 5. 3.5mm Headphone Jack