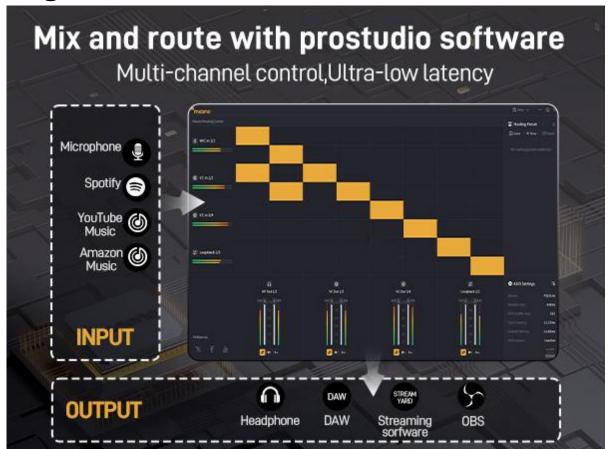

<sup>M</sup>maono

# **PS22 Lite-Audio Interface**



## **PS22 Lite Functions**



- 1. Mic/Line Input (MIC1) Combo XLR socket
- 2. Instrument Input (MIC2)
- 3. Monitor Output
- 4. USB-C Connects to the computer or mobile device(Provides both data transfer and power)
- 5. 3.5mm Headphone Jack



### **PS22 Lite Functions**



6. Mic/Line (MIC1) and Instrument (MIC2)

Gain Knobs and LED Indicators

7. 48V Phantom Power Switch and LED Indicator

- 8. Direct Monitor Switch and LED Indicator
- 9. Monitor Level and LED Indicator
- 10. Headphone Level and LED Indicator



# **PS22 Lite-Routing Software**







#### **PS22 Lite Features**





#### ProStudio 2x2 Lite USB Audio Interface

- Direct Monitoring Switch
- 2-in/2-out configuration
- Advanced routing software
- 24-bit/192 kHz sample rate
- > Support 48V Phantom Power
- ASIO driver, Ultra Low Latency
- Mic preamps with up to 56dB of gain range
- Four virtual channels and two loopback channels
- USB-C bus powered(Provides both data transfer and power)



# **Application Scenario**



**Personal Studio** 

**Home Recording** 



www.maono.com