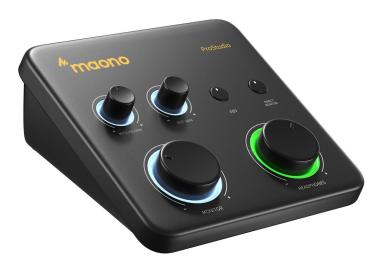

## **PS22 Lite Functions**

- 1. Mic/Line Input (MIC1) Combo XLR socket
- 2. Instrument Input (MIC2)
- 3. Monitor Output
- 4. USB-C Connects to the computer or mobile device(Provides both data transfer and power)
- 5. 3.5mm Headphone Jack

### **PS22 Lite Functions**

6. Mic/Line (MIC1) and Instrument (MIC2)

Gain Knobs and LED Indicators

7. 48V Phantom Power Switch and LED Indicator

- 8. Direct Monitor Switch and LED Indicator
- 9. Monitor Level and LED Indicator
- 10. Headphone Level and LED Indicator