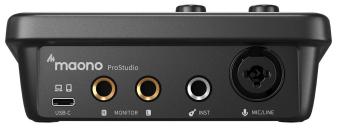

## **PS22 Lite Functions**

- 1. Mic/Line Input (MIC1) Combo XLR socket
- 2. Instrument Input (MIC2)
- 3. Monitor Output
- 4. USB-C Connects to the computer or mobile device(Provides both data transfer and power)
- 5. 3.5mm Headphone Jack